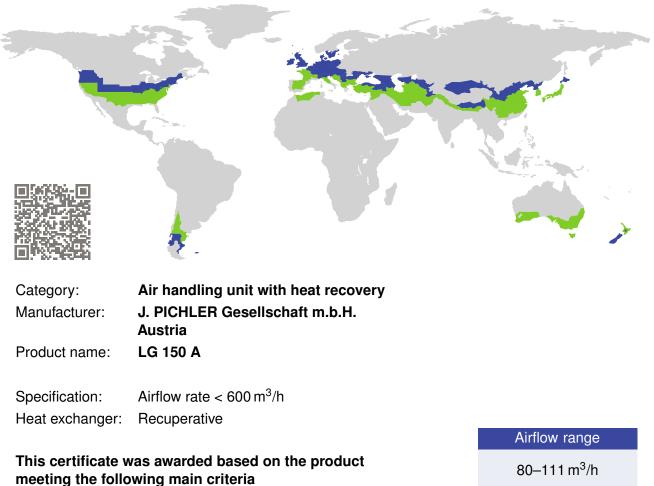

## CERTIFICATE

Certified Passive House Component Component-ID 0745vs03 valid until 31st December 2018 Passive House Institute Dr. Wolfgang Feist 64283 Darmstadt Germany

| Heat recovery rate      | $\eta_{\text{HR}}$   | $\geq$ | 75%                    |
|-------------------------|----------------------|--------|------------------------|
| Specific electric power | P <sub>el,spec</sub> | $\leq$ | 0.45 Wh/m <sup>3</sup> |
| Leakage                 |                      | <      | 3%                     |

Supply air temperature  $\geq$  16.5 °C at outdoor air temperature –10 °C

Heat recovery rate  $\eta_{HR} = 86\%$ 

Specific electric power

 $P_{\rm el,spec} = 0.30 \, \rm Wh/m^3$ 

Comfort